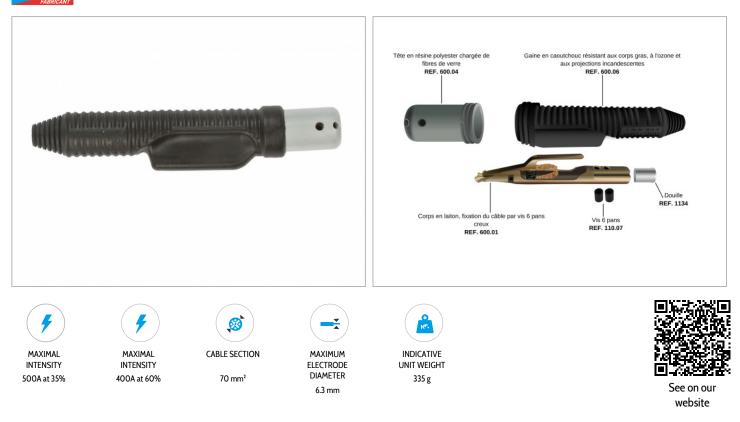

## DATA SHEET Arc 500

Ref. 601.00

- In compliance with standard EN-60-974-11
- Electrode blocking by brass jaws
- Total insulation
- Ergonomic shape
- 3 positions for the electrode  $90^\circ, 135^\circ, 180^\circ$

Can be used by both left and right handed people

**Related spare parts:** 

- Ref. 110.07 : Hexagonal screw M10
- Ref. 600.01: brass body, cable fastening by hexagon socket bolts
- Ref. 600.02: brass lever
- Ref. 600.03: Spring
- Ref. 600.04: fiberglass-filled polyester resin head. Drilling at 6.2 mm
- Ref. 600.05: cotter pin
- Ref. 600.06: rubber sheath which resists to greasy substance, ozone and incandescent splatters
- Ref. 600.08: Flat copper braid
- Ref. 1134: Connector